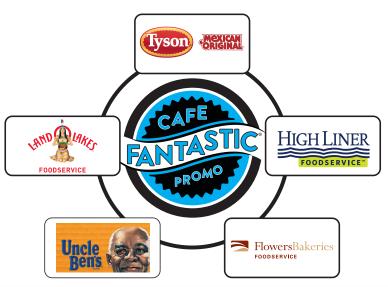

# Earn up to 45,000+ Cool School Bonus Points with Cafe Fantastic!

You can earn an abundance of Cool School Bonus Points with the Cafe Fantastic promotion on your 2017-18 purchases. Simply buy Cafe Fantastic manufacturer categories that are new to you and earn 2,500 bonus points for each new category you haven't purchased before.\* Look for promotion details and qualifying products included in the promotion at CoolSchoolCafe.com/Fantastic.

#### **CATEGORIES**

Mexican Original (Tortillas/Chips/Shells) Ingredient Chicken Chicken Products

#### **CATEGORIES**

Whole Grain Rice Products (Brown, Roasted Chicken, Asian)

Flavored Rice

INFUSED® Rice

Stuffing

CONVERTED® Rice

INTERNATIONAL GRAINS®

Instant Rice Ready Rice®

### **CATEGORIES**

Pudding Cups Cheese Cups Cubed Cheese

Cheddar Cheese Sauce Pouches

Ultimate White Cheese Sauce Blend Pouches Frozen Mac & Cheese

#### **CATEGORY**

**Bread Products** 

Frozen Seafood