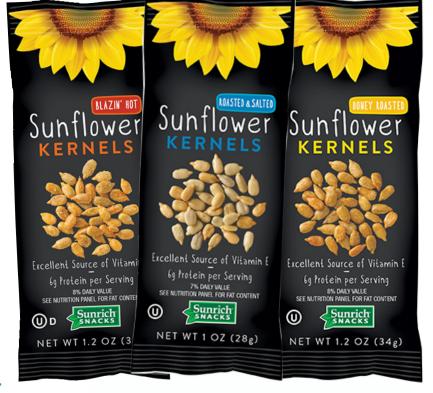

### Sunrich™ Roasted Snacks

- · Provides healthy, nut free, high protein snacks
- · Adds sweet and savory variety to salad bars and entrée salads
- · Non-GMO, gluten free, kosher certified, vegetarian