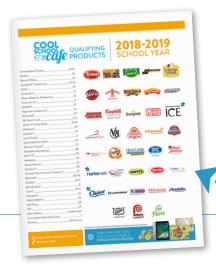

#### 2018-2019 SCHOOL YEAR | QUALIFYING PRODUCTS

| Code    | Product Description                     | Size    | Points |
|---------|-----------------------------------------|---------|--------|
| 5125954 | Ultragrain® All Purpose Flour Blend T-2 | 25 lbs. | 20     |
| 5125976 | Ultragrain® All Purpose Flour Blend T-2 | 50 lbs. | 40     |
| 5140106 | Ultragrain® 100% Hard Whole Wheat Flour | 50 lbs. | 40     |
| 5126145 | Ultragrain® 100% Soft Whole Wheat Flour | 50 lbs. | 40     |
| 5165205 | Ultragrain® Biscuits & More Mix         | 25 lbs. | 60     |