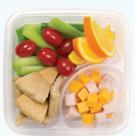

Speed up lunch lines and feed kids on the go with Bistro Boxes!

Bistro Box featuring LAND O LAKES® Cheese Cubes

Macaroni and Cheese with Whole Grain is easily customized with stir ins to create endless flavor possibilities, and just as delicious on its own.