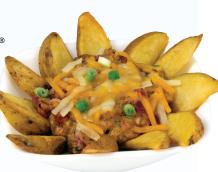

Macaroni and Cheese Tex-Mex Style featuring LAND O LAKES® Macaroni and Cheese

Land O Lakes® Sauce can be made into a wide variety of

and sides for endless versatility.

entrées, dips.

Sloppy Joe Potato Bowl featuring LAND O LAKES® Ultimate Cheddar™ Cheese Sauce Pouch